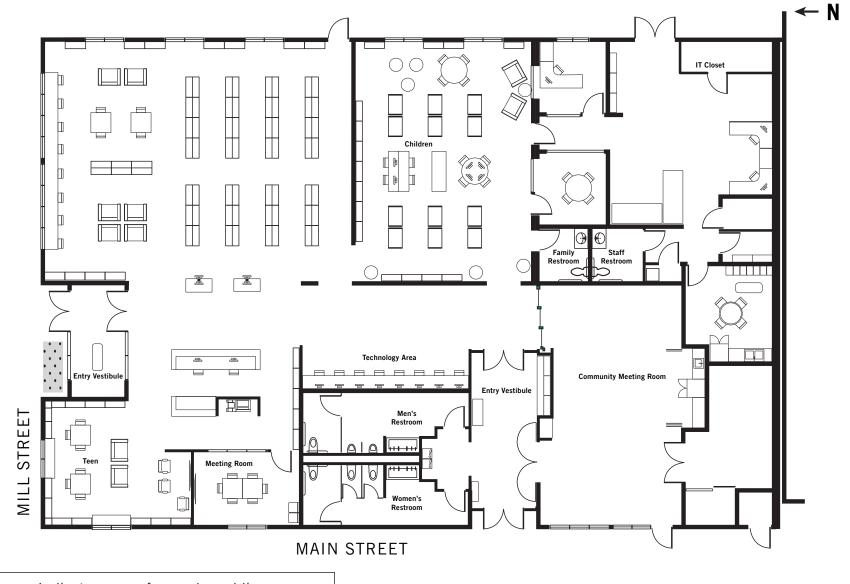

#### Vancouver Community Library • 901 C Street • Su M 10-6; Tu W Th 9-7; F Sa 10-6 • 360-906-5000 PUBLIC USE & TABLING MAP

E EVERGREEN BLVD

Indicates zones for use by public groups as stipulated in
the Special Use of Library Facilities and Grounds Policy.