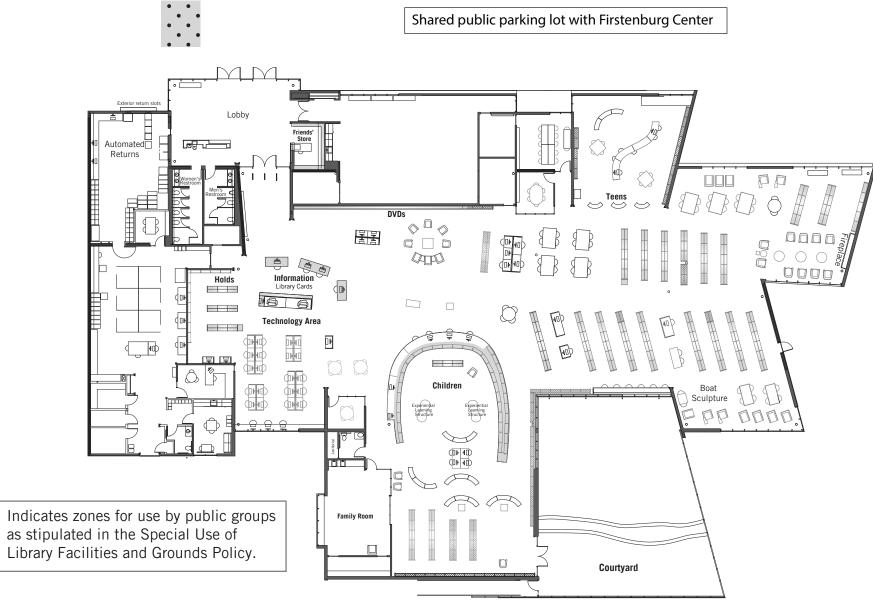

#### Vancouver Community Library • 901 C Street • Su M 10-6; Tu W Th 9-7; F Sa 10-6 • 360-906-5000 PUBLIC USE & TABLING MAP

E EVERGREEN BLVD

Indicates zones for use by public groups as stipulated in
the Special Use of Library Facilities and Grounds Policy.