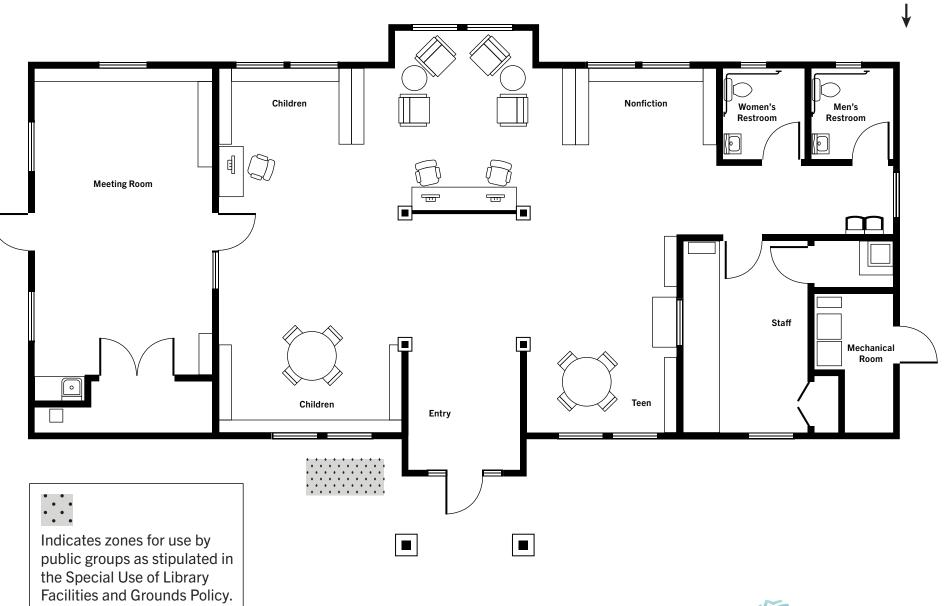

#### Ridgefield Community Library • 210 N Main Ave, Ridgefield WA 98642 • M 10–6; Tu–W 10–7; Th F Sa 10–6 • 360-906-4770 PUBLIC USE & TABLING MAP

Indicates zones for use by public groupsas stipulated in the Special Use of Library

Facilities and Grounds Policy.

COLUMBIA ST

FVRLibraries FORT VANCOUVER REGIONAL LIBRARIES • 05-2024