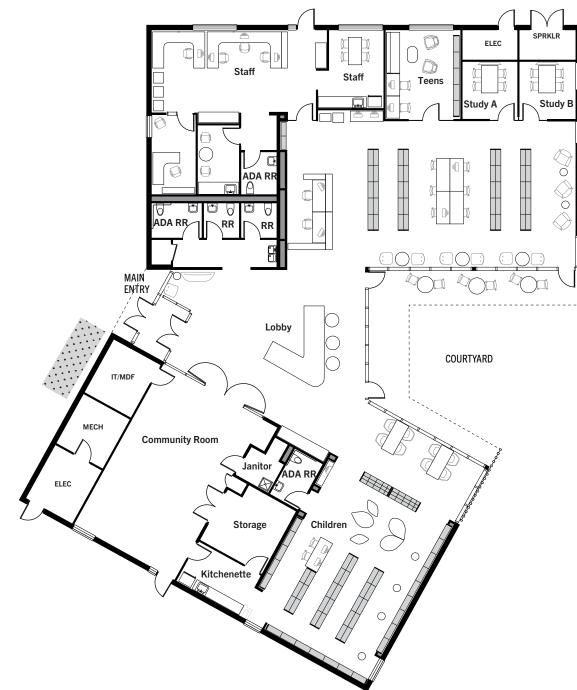

#### Ridgefield Community Library • 210 N Main Ave, Ridgefield WA 98642 • M 10–6; Tu–W 10–7; Th F Sa 10–6 • 360-906-4770 PUBLIC USE & TABLING MAP

Indicates zones for use by public groupsas stipulated in the Special Use of Library

Facilities and Grounds Policy.

COLUMBIA ST

FVRLibraries FORT VANCOUVER REGIONAL LIBRARIES • 05-2024