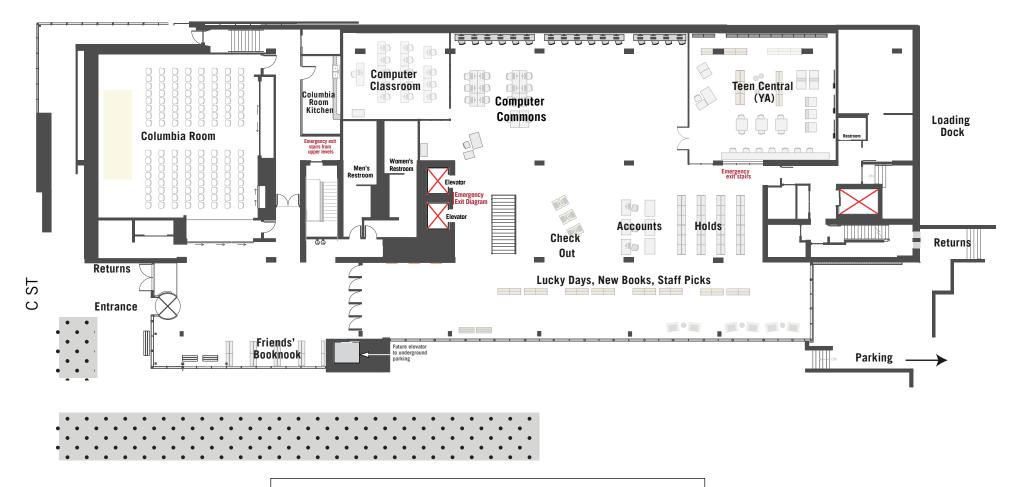

#### Vancouver Community Library • 901 C Street • Su M 10-6; Tu W Th 9-7; F Sa 10-6 • 360-906-5000 PUBLIC USE & TABLING MAP

E EVERGREEN BLVD

Indicates zones for use by public groups as stipulated in
the Special Use of Library Facilities and Grounds Policy.

Ν

Woodland Community Library • 411 Lakeshore Drive • M-Sa 10-6 • 360-906-4830