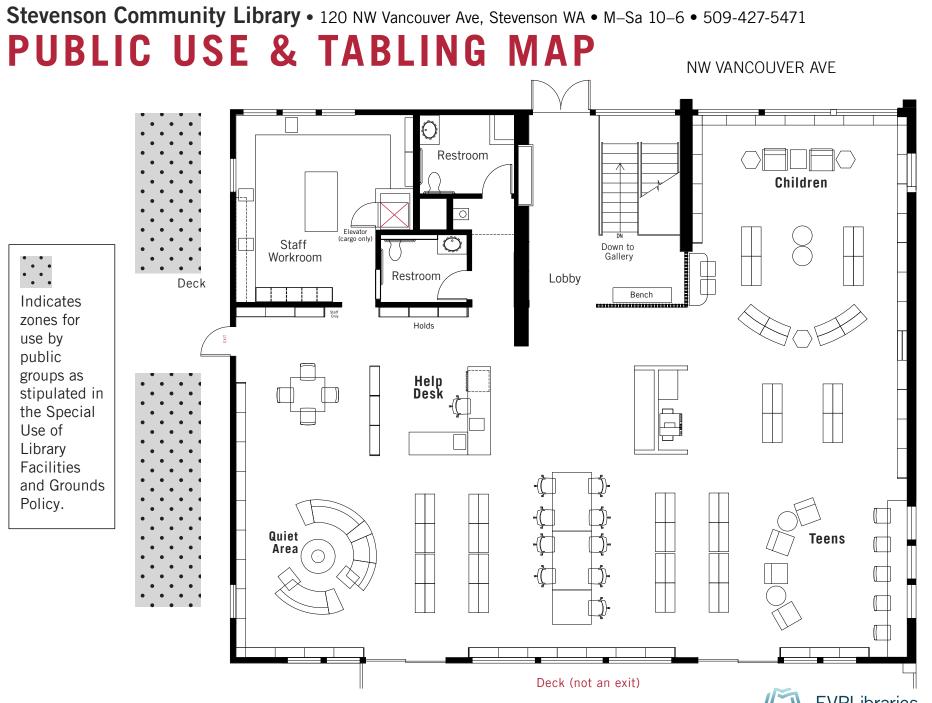

ancouver WA • M Tu W Th 9–8; F Sa 9–6 • 360-906-5000 PUBLIC USE AND TABLING MAP



Ν

NE 136th AVE



••••

#### Goldendale Community Library • 131 W Burgen St • M W F Sa 10–6, Tu Th 9–6 • 509-773-4487 PUBLIC USE AND TABLING MAP



FVRLibraries

W BURGEN ST

#### La Center Community Library · 1411 NE Lockwood Creek Rd · M-Sa 10-6 · 360-906-4760 PUBLIC USE & TABLING MAP



**FVRLibraries** 

• 05-2024

NE LOCKWOOD CREEK RD

#### **Operations Center–Grand •** 2018 Grand Blvd, Vancouver WA 98661 **PUBLIC USE AND TABLING MAP**



#### Ridgefield Community Library • 210 N Main Ave, Ridgefield WA 98642 • M 10–6; Tu–W 10–7; Th F Sa 10–6 • 360-906-4770 PUBLIC USE & TABLING MAP



Indicates zones for use by public groupsas stipulated in the Special Use of Library

Facilities and Grounds Policy.





COLUMBIA ST

FVRLibraries FORT VANCOUVER REGIONAL LIBRARIES • 05-2024

#### Three Creeks Community Library • 800-C NE Tenney Road • M Tu W Th 9–7; F Sa 10–6 • 360-906-4790 **PUBLIC USE & TABLING MAP**



#### Vancouver Community Library • 901 C Street • Su M 10-6; Tu W Th 9-7; F Sa 10-6 • 360-906-5000 PUBLIC USE & TABLING MAP

E EVERGREEN BLVD



Indicates zones for use by public groups as stipulated in
the Special Use of Library Facilities and Grounds Policy.



Ν

Woodland Community Library • 411 Lakeshore Drive • M-Sa 10-6 • 360-906-4830

# PUBLIC USE & TABLING MAP



Indicates zones for use by public groups as stipulated in the Special Use of Library Facilities and Grounds

Policy.

Ν



PARKING LOT

## White Salmon Valley Community Library • 77 NE Wauna Ave, White Salmon WA • M–Sa 1