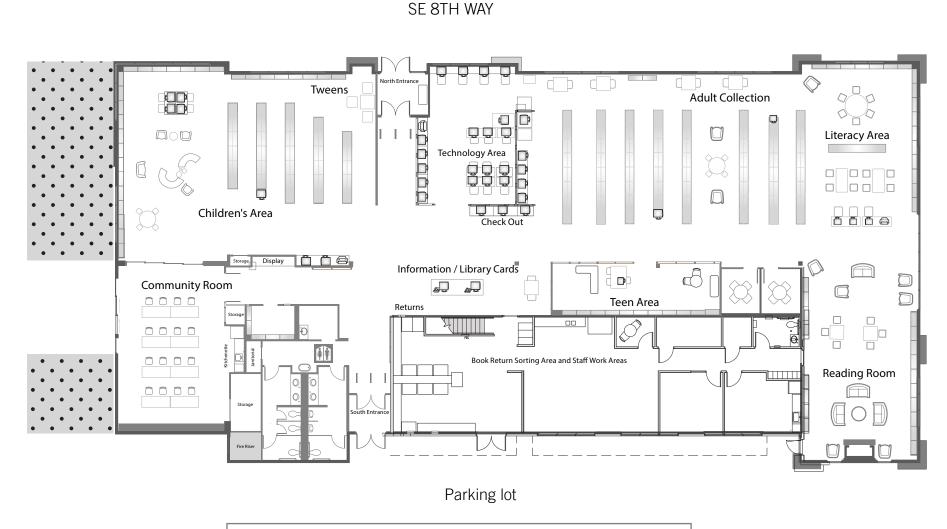

## Battle Ground Community Library • 1207 SE 8th Way in Battle Ground Village • M Tu W Th 9–7; F Sa 10–6 • 360-906-5000 **PUBLIC USE & TABLING MAP**

- Indicates zones for use by public groups as stipulated in the •••
  - Special Use of Library Facilities and Grounds Policy.