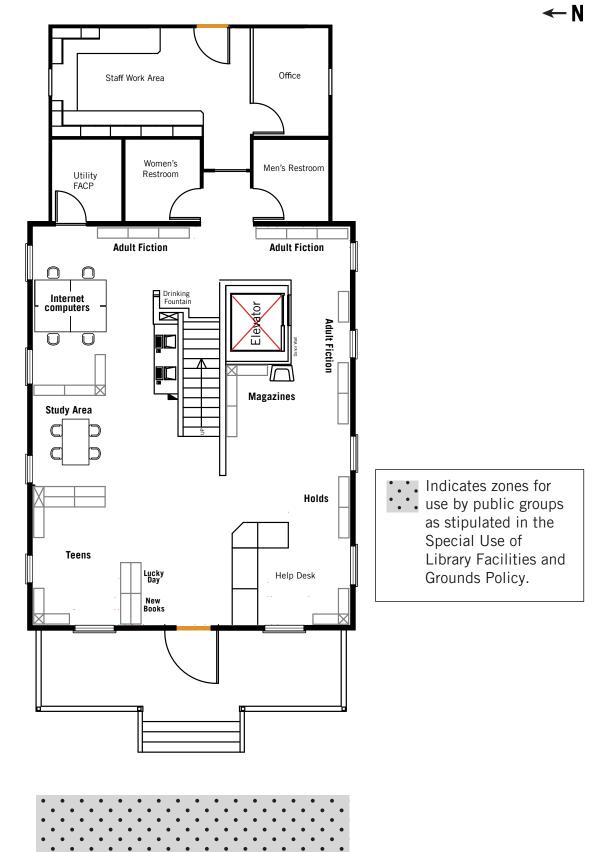

## Battle Ground Community Library • 1207 SE 8th Way in Battle Ground Village • M Tu W Th 9–7; F Sa 10–6 • 360-906-5000 **PUBLIC USE & TABLING MAP**

- Indicates zones for use by public groups as stipulated in the •••
  - Special Use of Library Facilities and Grounds Policy.