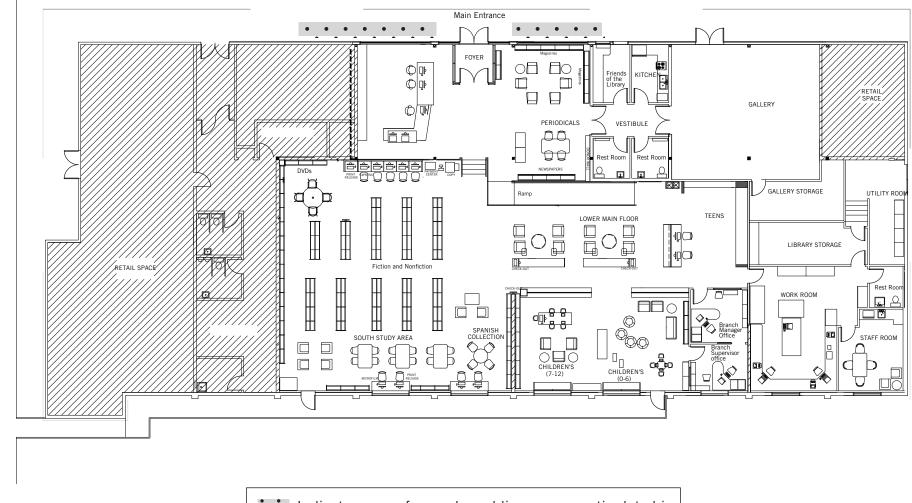

#### Vancouver Community Library • 901 C Street • Su M 10-6; Tu W Th 9-7; F Sa 10-6 • 360-906-5000 PUBLIC USE & TABLING MAP

E EVERGREEN BLVD

Indicates zones for use by public groups as stipulated in
the Special Use of Library Facilities and Grounds Policy.