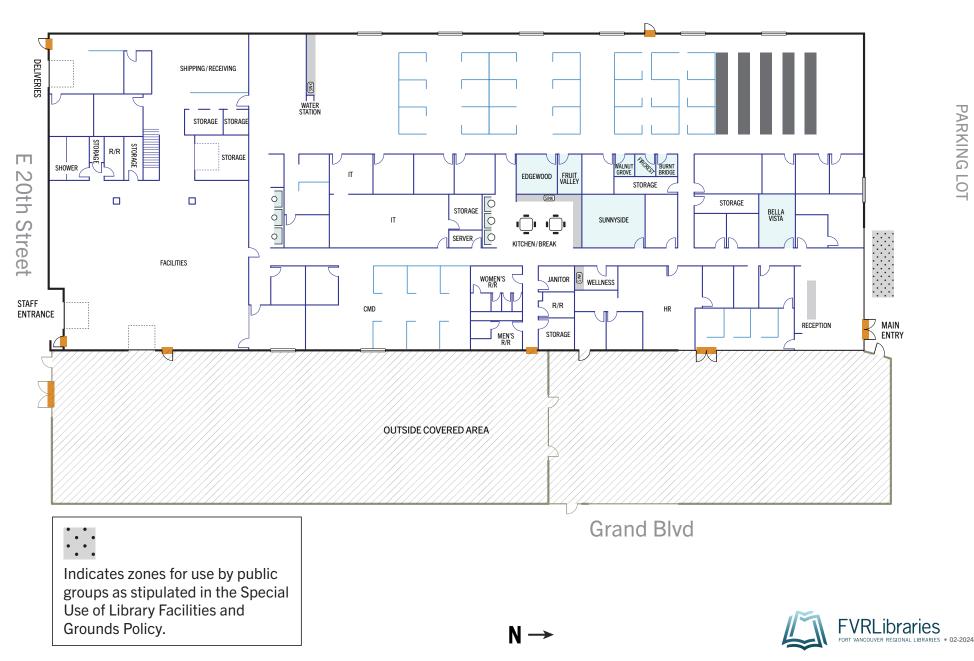

#### **Operations Center–Grand •** 2018 Grand Blvd, Vancouver WA 98661 **PUBLIC USE AND TABLING MAP**