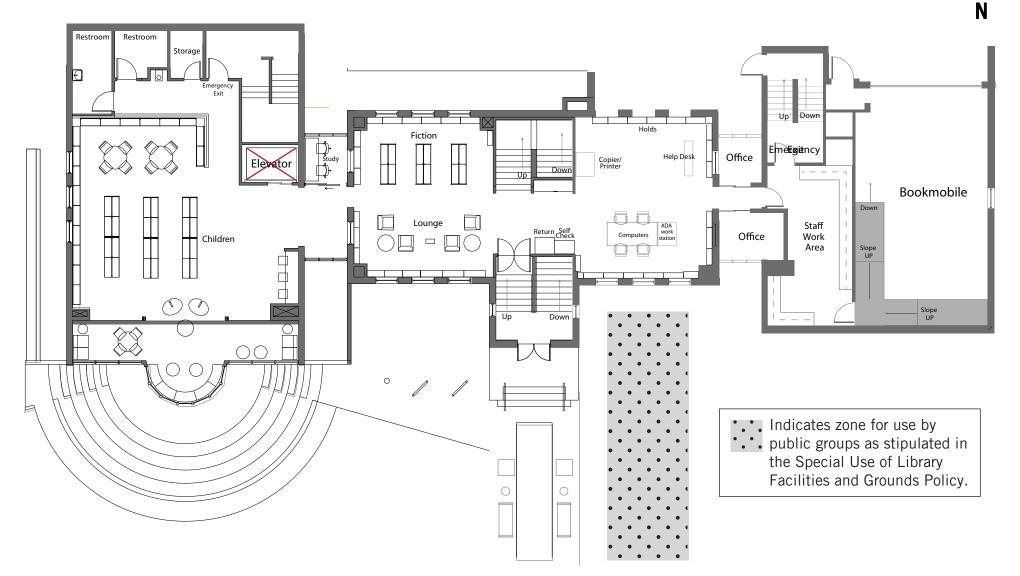

#### **Operations Center–Grand •** 2018 Grand Blvd, Vancouver WA 98661 **PUBLIC USE AND TABLING MAP**