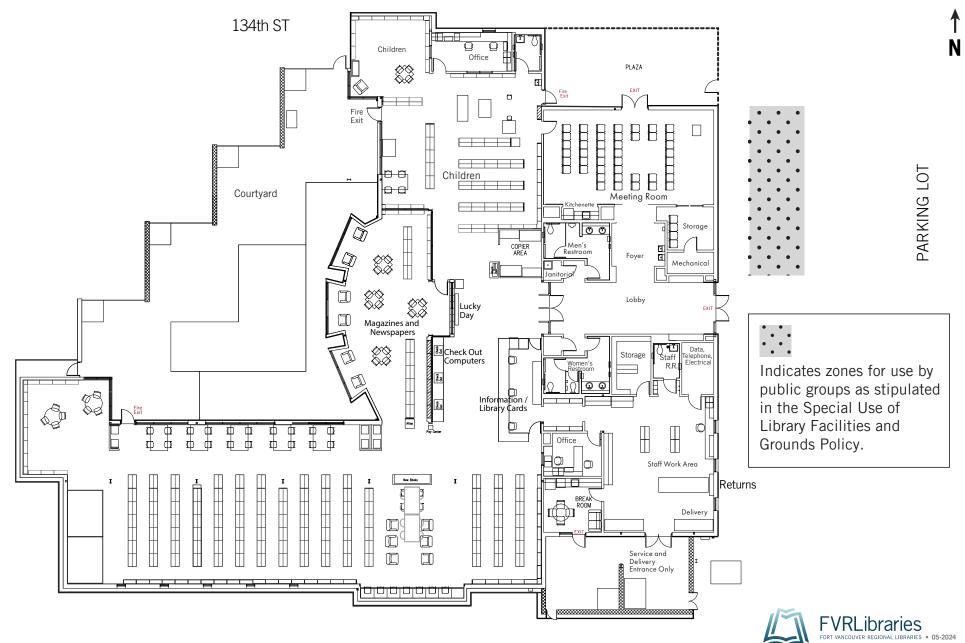

## Battle Ground Community Library • 1207 SE 8th Way in Battle Ground Village • M Tu W Th 9–7; F Sa 10–6 • 360-906-5000 **PUBLIC USE & TABLING MAP**

- Indicates zones for use by public groups as stipulated in the •••
  - Special Use of Library Facilities and Grounds Policy.

Ν