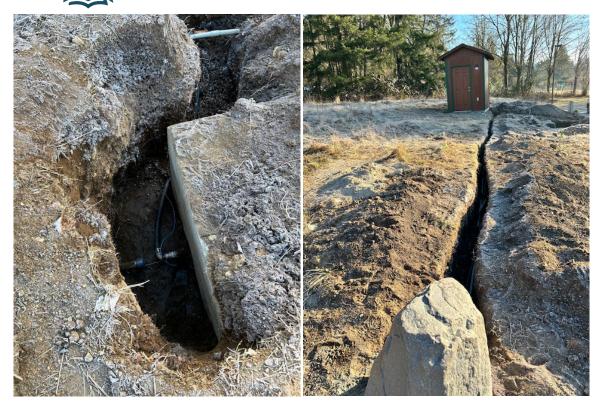

The facilities team built and installed a 6'x8' shed to house the electrical, pressure tank and shut off valves for the well. They also dug the trenches for the power to the well and for the water lines running from the well to the pump house. Also from the pump house to the underground storage tank and to the connection for the library.

Kaski Electric line bored the power to the Pump house and installed a 60 amp subpanel, wall heater, lights and electrical outlets. McGhee Well Drillers installed the pressure tank and connected the water line to the pump house. They also install the water lines to the underground storage tank and to the library connection. Shut off valves for the tank and the library are labeled on the south wall of the pump house.

Serving Clark, Skamania and Klickitat Counties, and Woodland and Yale Precinct in Cowlitz County

New connection to the storage tank (left); Power and water-line to the pump house (right)

Pressure tank set up (left) and valve shut off (right).