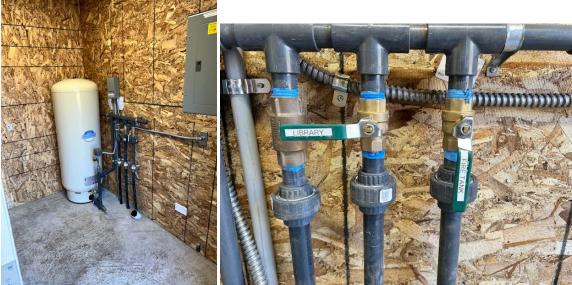

Kaski Electric line bored the power to the Pump house and installed a 60 amp subpanel, wall heater, lights and electrical outlets. McGhee Well Drillers installed the pressure tank and connected the water line to the pump house. They also install the water lines to the underground storage tank and to the library connection. Shut off valves for the tank and the library are labeled on the south wall of the pump house.

Serving Clark, Skamania and Klickitat Counties, and Woodland and Yale Precinct in Cowlitz County

New connection to the storage tank (left); Power and water-line to the pump house (right)

Pressure tank set up (left) and valve shut off (right).